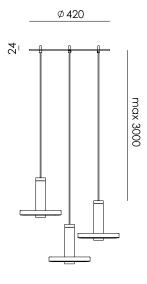

Type Pendant Environment Indoor

Material Aluminum & steel
Cord length Max. 3000 mm

Weight 3,1 kg

Voltage 220–240 V Watt  $3 \times 16$  Watt

IP 20

Lightsource Integrated LED source

Lumen 3 × 900

Kelvin Dim to warm (2100K to 2800K)