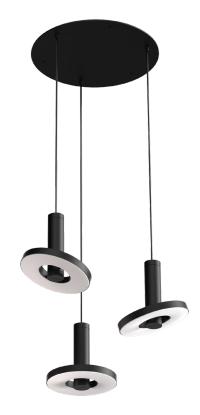

## BEADS 3 in circle

Design by Anton de Groof, 2018

The Beads collection is designed to fit in every environment. With its 360-degree dimmable and pivotable LED ring, the Beads is a solution for any situation. The lightweight Beads lamp is equipped with a high-quality integrated LED light source. Beads 3 in circle is a set of 3 Beads pendants with a round frame of black powder-coated aluminium. The Beads are adjustable to the desired height. Beads is dimmable through an external LED dimmer (not included). The temperature of the light ranges from 2100K to 3000K (dim to warm).