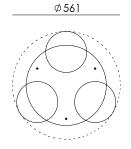

Type Pendant Environment Indoor

Material Aluminum & steel
Cord length Max. 3000 mm

Weight 3,1 kg

Voltage 220–240 V Watt  $3 \times 16$  Watt

IP 20

Lightsource Integrated LED source

Lumen 3 × 900

Kelvin Dim to warm (2100K to 2800K)