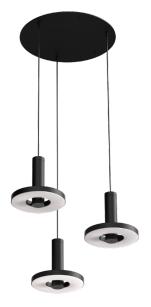

## BEADS 3 in circle

Design by Anton de Groof, 2018

The Beads collection is designed to fit in every environment. With its 360-degree dimmable and pivotable LED ring, the Beads is a solution for any situation. The lightweight Beads lamp is equipped with a high-quality integrated LED light source. Beads 3 in circle is a set of 3 Beads pendants with a round frame of black powder-coated aluminium. The Beads are adjustable to the desired height. Beads is dimmable through an external LED dimmer (not included). The temperature of the light ranges from 2100K to 3000K (dim to warm).